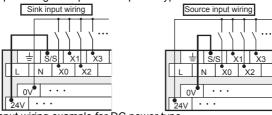

## **FX3S Input Wiring Caution**

This notice is wholly designed to explain the FX3s sink/source input wiring variation to users of the exclusive sink input type model. FX3s external input wiring can be either sink method or source method. (Please refer to the following diagram.)

It is absolutely necessary to wire the S/S terminal.
For more details, Please refer to the "FX3s SERIES
PROGRAMMABLE CONTROLLERS HARDWARE MANUAL"

included with the FX3s.

· Input wiring example for AC power type

Input wiring example for DC power type

Do not connect the [4] terminals with others