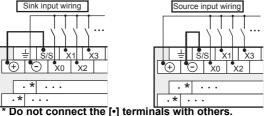

## **FX3S Input Wiring Caution**

This notice is wholly designed to explain the FX3s sink/source input wiring variation to users of the exclusive sink input type model. FX3s external input wiring can be either sink method or source method. (Please refer to the following diagram.)

It is absolutely necessary to wire the S/S terminal.
For more details, Please refer to the "FX3s SERIES
PROGRAMMABLE CONTROLLERS HARDWARE MANUAL"

included with the FX3s.

· Input wiring example for AC power type

Input wiring example for DC power type

Do not connect the [4] terminals with others